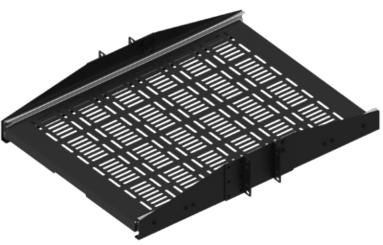

## **Cabinet Accessory - Sliding Shelf**

SKU#: INV08-SS2001

The Sliding Shelf is an efficient storage solution. Featuring an innovative design, it allows easy adjustment of layer positions to meet diverse storage needs. Crafted from CRS materials, it ensures reliable, long-term use. It provides flexibility and convenience, creating a tidy and organized storage space.